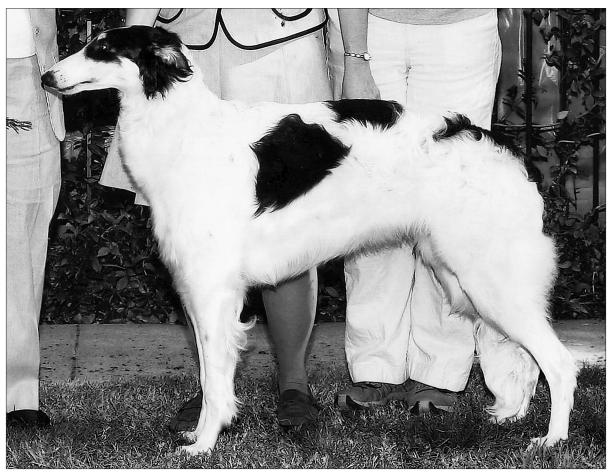

## **Ravenna Tesseract**

7/30/2007 Breeder(s): Caryl Dumaine Female Tri Spotted on White Caryl Dumaine 5615 Florence Blvd Omaha, NE 68110 402-214-8358; caryldumaine@gmail.com

Tessa was born 17 hours after the onset of labor, backwards, out of the sac and ready to go! She won her majors at 6 months 2 weeks by winning WB first at the RMBC TSE and then at the RMBC Specialty the following day. Now she's working on her GRC and her FCh.